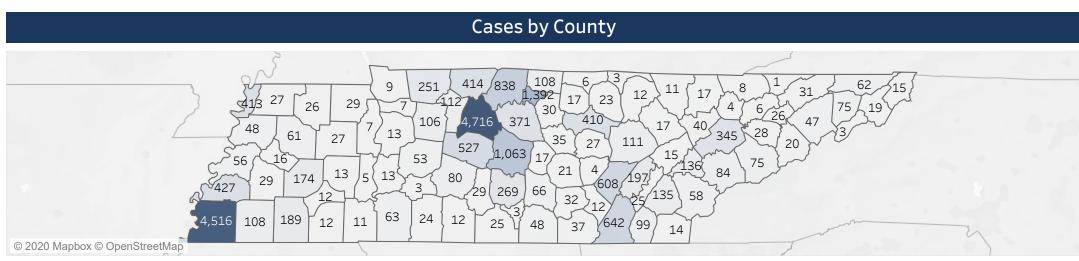

|                                     | Ca       | ses and Labs by County |              |                                        |
|-------------------------------------|----------|------------------------|--------------|----------------------------------------|
| Patient County                      | Deceased | Recovered              | Total Cases  | Negative Labs                          |
| anderson County                     | 1        | 35                     | 40           | 4,177                                  |
| sedford County<br>Senton County     | 4        | 219<br>5               | 269<br>7     | 2,323<br>729                           |
| ledsoe County                       | 1        | 603                    | 608          | 3,268                                  |
| lount County                        | 3        | 71                     | 84           | 3,044                                  |
| radley County                       | 1        | 76<br>16               | 99           | 2,342                                  |
| ampbell County<br>annon County      | 1        | 16<br>12               | 17<br>17     | 1,353<br>493                           |
| arroll County                       | 1        | 23                     | 27           | 1,291                                  |
| arter County                        | 1        | 17                     | 19           | 1,301                                  |
| heatham County                      |          | 50                     | 112<br>12    | 1,758                                  |
| hester County<br>laiborne County    |          | 11<br>7                | 8            | 596<br>704                             |
| lay County                          |          | 6                      | 6            | 479                                    |
| ocke County                         |          | 18                     | 20           | 946                                    |
| offee County<br>rockett County      | 1        | 42<br>10               | 66<br>16     | 2,122<br>493                           |
| umberland County                    | 1<br>1   | 72                     | 111          | 3,473                                  |
| avidson County                      | 60       | 3,101                  | 4,716        | 32,587                                 |
| ecatur County                       |          | 5                      | 5            | 318                                    |
| eKalb County                        |          | 26<br>54               | 35<br>106    | 1,160<br>2,089                         |
| ickson County<br>yer County         |          | 42                     | 48           | 1,314                                  |
| ayette County                       | 2        | 84                     | 108          | 2,710                                  |
| entress County                      |          | 7                      | 12           | 633                                    |
| ranklin County                      | 1        | 38                     | 48           | 2,018                                  |
| bson County<br>les County           | 1        | 54<br>8                | 61<br>12     | 2,319<br>927                           |
| rainger County                      |          | 6                      | 6            | 546                                    |
| reene County                        | 2        | 44                     | 47           | 2,070                                  |
| rundy County                        | 1        | 26                     | 32           | 469                                    |
| amblen County<br>amilton County     | 2<br>15  | 21<br>217              | 26<br>642    | 2,307<br>7,969                         |
| ancock County                       | 15       | 0                      | 1            | 143                                    |
| ardeman County                      |          | 155                    | 189          | 4,904                                  |
| ardin County                        | 2        | 7                      | 11           | 1,395                                  |
| awkins County                       | 2<br>2   | 29<br>24               | 31           | 1,458                                  |
| aywood County<br>enderson County    | 2        | 13                     | 29<br>13     | 754<br>94 <u>1</u>                     |
| enry County                         |          | 17                     | 29           | 1,405                                  |
| ickman County                       |          | 51                     | 53           | 880                                    |
| ouston County                       | 1        | 5                      | 7            | 256                                    |
| umphreys County<br>ackson County    | 1        | 6<br>8                 | 13<br>17     | 636<br>573                             |
| efferson County                     |          | 24                     | 28           | 2,026                                  |
| hnson County -                      |          | 15                     | 15           | 1,897                                  |
| nox County                          | 5        | 302                    | 345          | 15,113                                 |
| ake County<br>auderdale County      | 1        | 62<br>37               | 413<br>56    | 1,245<br>3,185                         |
| awrence County                      | <u> </u> | 19                     | 24           | 1,382                                  |
| ewis County                         |          | 2                      | 3            | 284                                    |
| ncoln County                        |          | 17                     | 25           | 1,227                                  |
| oudon County<br>acon County         | 3        | 64<br>61               | 136<br>108   | 1,803<br>1,293                         |
| adison County                       | 2        | 152                    | 174          | 4,73                                   |
| arion County                        | 1        | 26                     | 37           | 78:                                    |
| arshall County                      | 1        | 23                     | 29           | 982                                    |
| aury County<br>cMinn County         | 14       | 54<br>94               | 80<br>135    | 2,708<br>2,467                         |
| cNairy County                       | ±4       | 12                     | 12           | 697                                    |
| eigs County                         |          | 20                     | 25           | 484                                    |
| onroe County                        | 2        | 37                     | 58           | 92                                     |
| ontgomery County                    | 3        | 108<br>3               | 251          | 7,457<br>333                           |
| oore County<br>organ County         |          | 10                     | 3<br>17      | 2,959                                  |
| bion County                         | 1        | 15                     | 27           | 1,114                                  |
| verton County                       |          | 14                     | 23           | 1,21                                   |
| erry County                         |          | 12                     | 13           | 14                                     |
| ckett County<br>olk County          |          | 0<br>13                | 3<br>14      | 240<br>492                             |
| utnam County                        | 5        | 165                    | 410          | 3,974                                  |
| nea County                          |          | 12                     | 197          | 1,27                                   |
| oane County                         | 4        | 9                      | 15           | 2,84                                   |
| obertson County<br>utherford County | 1<br>22  | 221<br>462             | 414<br>1,063 | 3,463<br>10,63                         |
| cott County                         | 22       | 11                     | 1,003        | 59                                     |
| equatchie County                    |          | 9                      | 12           | 90                                     |
| evier County                        | 2        | 66                     | 75           | 4,09                                   |
| nelby County                        | 96<br>1  | 3,015                  | 4,516        | 49,796                                 |
| nith County<br>tewart County        |          | 22<br>3                | 30<br>9      | 850<br>350                             |
| ıllivan County                      | 2        | 57                     | 62           | 3,913                                  |
| umner County                        | 45       | 368                    | 838          | 7,330                                  |
| pton County                         | 3        | 151                    | 427<br>1 202 | 3,508                                  |
| ousdale County<br>nicoi County      | 4        | 1,336<br>3             | 1,392<br>3   | 1,78-<br>42                            |
| nion County                         |          | 3                      | 4            | 45                                     |
| an Buren County                     |          | 2                      | 4            | 31                                     |
| arren County                        |          | 13                     | 21           | 1,624                                  |
| ashington County                    |          | 67                     | 75<br>62     | 3,07                                   |
| ayne County<br>eakley County        |          | 4<br>24                | 63<br>26     | 2,19 <sup>,</sup><br>1,15 <sup>-</sup> |
| hite County                         |          | 18                     | 27           | 1,23                                   |
| illiamson County                    | 10       | 346                    | 527          | 8,983                                  |
| ilson County                        | 8        | 229                    | 371          | 5,825                                  |
| ut of state                         | 4        | 191                    | 401          | 62,057                                 |