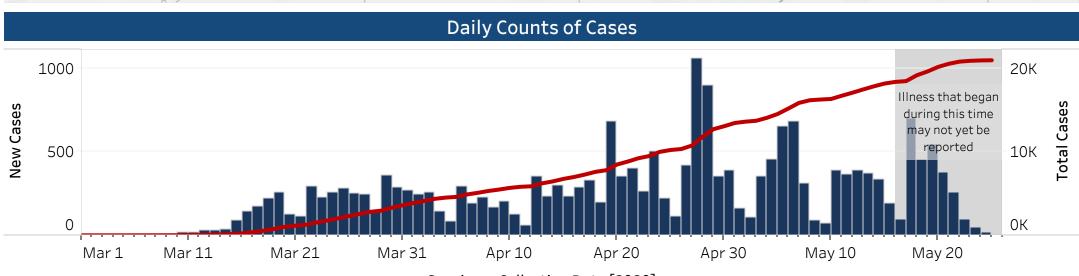

## Tennessee COVID-19 - May 26, 2020 **Epidemiology and Surveillance Data**

Confirmed Cases: 20,965 Recovered Cases: 13,344 Total Deaths: 343

| Marı Marı                 | I 1016 | ar ZI IVIa |             | n Collection Date | '                                                                                                                                                                                                                                                                                              | iay 10 ivi        | ay 20                 |
|---------------------------|--------|------------|-------------|-------------------|------------------------------------------------------------------------------------------------------------------------------------------------------------------------------------------------------------------------------------------------------------------------------------------------|-------------------|-----------------------|
| Demographics              |        |            |             |                   | Outcomes                                                                                                                                                                                                                                                                                       |                   |                       |
| Minimum Age               | Avei   | rage Age   | Maximum Age |                   | Ever Hospitalized                                                                                                                                                                                                                                                                              | Cases             | % of Cases            |
| 0                         |        | 11         |             |                   | Yes<br>No                                                                                                                                                                                                                                                                                      | 1,609<br>11,760   | 8%<br>56%             |
| 0                         | 41     |            | 106         |                   | Pending                                                                                                                                                                                                                                                                                        | 7,596             | 36%                   |
| Age (years)               | Cases  | % of Cases | Deaths      | % of Deaths       | Diagonata for haquitalizations laf                                                                                                                                                                                                                                                             |                   | italiantian atatus is |
| 0-10                      | 663    | 3%         | 1           | 0%                | <b>Please note for hospitalizations</b> : Information about hospitalization status is gathered at the time of diagnosis, therefore this information may be incomplete.                                                                                                                         |                   |                       |
| 11-20                     | 1,572  | 7%         | 1           | 0%                | This number indicates the number of patients that were <i>ever</i> hospitalized during                                                                                                                                                                                                         |                   |                       |
| 21-30                     | 4,245  | 20%        | 1           | 0%                | their illness, it does not indicate the number of patients currently hospitalized.                                                                                                                                                                                                             |                   |                       |
| 31-40                     | 4,183  | 20%        | 3           | 1%                | Recovered                                                                                                                                                                                                                                                                                      | Cases             | % of Cases            |
| 41-50                     | 3,587  | 17%        | 16          | 5%                | Yes                                                                                                                                                                                                                                                                                            | 13,344            | 64%                   |
| 51-60                     | 3,032  | 14%        | 31          | 9%                |                                                                                                                                                                                                                                                                                                |                   |                       |
| 61-70                     | 1,790  | 9%         | 73          | 21%               | <b>Please note for recovered:</b> TDH defines "recovered" as people who (1) have been confirmed to be asymptomatic by their local or regional health department and have completed their required isolation period or (2) are at least 21 days beyond the first test confirming their illness. |                   |                       |
| 71-80                     | 867    | 4%         | 97          | 28%               |                                                                                                                                                                                                                                                                                                |                   |                       |
| 81+                       | 570    | 3%         | 120         | 35%               |                                                                                                                                                                                                                                                                                                |                   |                       |
| Pending                   | 456    | 2%         | 0           | 0%                |                                                                                                                                                                                                                                                                                                |                   |                       |
| Patient Sex               | Cases  | % of Cases | Deaths      | % of Deaths       | Deceased                                                                                                                                                                                                                                                                                       | Cases             | % of Cases            |
| Female                    | 8,721  | 42%        | 151         | 44%               | Yes<br>No                                                                                                                                                                                                                                                                                      | 343<br>20,622     | 2%<br>98%             |
| Male                      | 11,445 | 55%        | 192         | 56%               | NO                                                                                                                                                                                                                                                                                             | 20,022            | 9070                  |
| Pending                   | 799    | 4%         | 0           | 0%                | <b>Please note for deaths:</b> Some deaths may be reported by health care providers, hospitals, medical examiners, local health departments, or others before they are included in the statewide count.                                                                                        |                   |                       |
| Race                      | Cases  | % of Cases | Deaths      | % of Deaths       |                                                                                                                                                                                                                                                                                                |                   |                       |
| White                     | 8,273  | 39%        | 199         | 58%               | Labora                                                                                                                                                                                                                                                                                         | atory Testing     | 1                     |
| Black or African American | 4,266  | 20%        | 115         | 34%               |                                                                                                                                                                                                                                                                                                | ,                 |                       |
| Asian                     | 394    | 2%         | 7           | 2%                | Lab Type Non-State Public Health Lab                                                                                                                                                                                                                                                           | Result            | Tests Performed       |
| Other/Multiracial         | 2,172  | 10%        | 13          | 4%                | Non-State Public Health Lat                                                                                                                                                                                                                                                                    | Positive          | 19,836                |
| Pending                   | 5,860  | 28%        | 9           | 3%                |                                                                                                                                                                                                                                                                                                | Negative<br>Total | 361,944<br>381,780    |
| Ethnicity                 | Cases  | % of Cases | Deaths      | % of Deaths       | State Public Health Lab                                                                                                                                                                                                                                                                        | Positive          | 1,129                 |
| Not Hispanic or Latino    | 10,265 | 49%        | 305         | 89%               |                                                                                                                                                                                                                                                                                                | Negative          | 20,595                |
| Hispanic or Latino        | 3,851  | 18%        | 20          | 6%                |                                                                                                                                                                                                                                                                                                | Total             | 21,724                |
| Pending                   | 6,849  | 33%        | 18          | 5%                | Grand Total                                                                                                                                                                                                                                                                                    |                   | 403,504               |