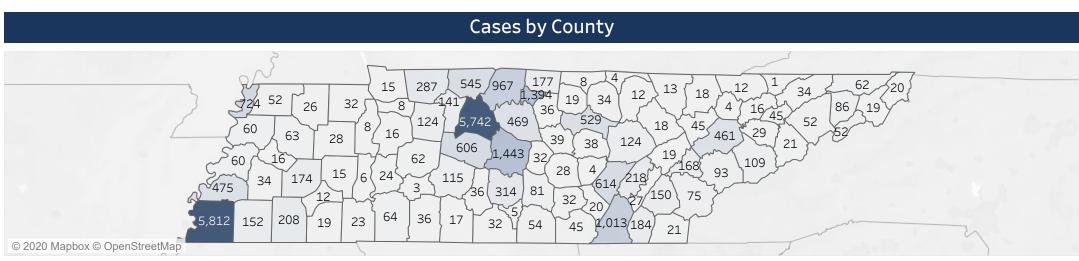

| Pending                            | 7,388 28%    | 28 7%               | Grand Total | 491,421                                                                                    |
|------------------------------------|--------------|---------------------|-------------|--------------------------------------------------------------------------------------------|
| reported to metro and local hea    |              |                     |             | yy. Laboratory reports of positive cases are in the reporting of cumulative numbers at the |
| state level.                       |              | Cases and Labs by ( | County      |                                                                                            |
| Patient County                     | Deceased     | Recovered           | Total Cases | Negative Labs                                                                              |
| Anderson County                    | 2            | 37                  | 45          | 4,794                                                                                      |
| Bedford County                     | 4            | 248                 | 314         | 2,623                                                                                      |
| Benton County                      | <u> </u>     | 6                   | 8           | 856                                                                                        |
| Bledsoe County Blount County       | <del>-</del> | 610<br>79           | 614<br>93   | 3,410<br>3,610                                                                             |
| Bradley County                     | 3 2          | 113                 | 184         | 3,152                                                                                      |
| Campbell County                    | 1            | 17                  | 18          | 1,559                                                                                      |
| Cannon County                      | 1            | 13                  | 32          | 649                                                                                        |
| Carroll County Carter County       | 1<br>1       | 24<br>18            | 28<br>19    | 1,434<br>1,607                                                                             |
| Cheatham County                    | 1            | 62                  | 141         | 2,028                                                                                      |
| Chester County                     |              | 12                  | 12          | 671                                                                                        |
| Claiborne County                   |              | 9                   | 12          | 886                                                                                        |
| Clay County                        |              | 6 19                | 8<br>21     | 514<br>1,276                                                                               |
| Cocke County Coffee County         |              | 59                  | 81          | 2,662                                                                                      |
| Crockett County                    | 3            | 12                  | 16          | 565                                                                                        |
| Cumberland County                  | 2            | 90                  | 124         | 4,618                                                                                      |
| Davidson County                    | 73           | 3,882               | 5,742       | 38,181                                                                                     |
| Decatur County                     |              | 5<br>32             | 6<br>39     | 572<br>1,374                                                                               |
| DeKalb County Dickson County       |              | 64                  | 124         | 2,441                                                                                      |
| Dyer County                        |              | 44                  | 60          | 1,820                                                                                      |
| Fayette County                     | 2            | 111                 | 152         | 3,124                                                                                      |
| Fentress County                    |              | 10                  | 12          | 915                                                                                        |
| Franklin County                    | 1            | 44                  | 54          | 2,236<br>2,585                                                                             |
| Gibson County<br>Giles County      | 1            | 56<br>11            | 63<br>17    | 2,585<br>1,092                                                                             |
| Grainger County                    |              | 6                   | 16          | 766                                                                                        |
| Greene County                      | 2            | 46                  | 52          | 2,483                                                                                      |
| Grundy County                      | 1            | 27                  | 32          | 508                                                                                        |
| Hamblen County                     | 2            | 32                  | 45          | 2,815                                                                                      |
| Hamilton County Hancock County     | 19           | 344                 | 1,013<br>1  | 12,862<br>238                                                                              |
| Hardeman County                    |              | 188                 | 208         | 5 311                                                                                      |
| Hardin County                      | 2            | 12                  | 23          | 5,311<br>1,797                                                                             |
| Hawkins County                     | 2            | 31                  | 34          | 1,696                                                                                      |
| Haywood County                     | 2            | 26                  | 34          | 973                                                                                        |
| Henderson County                   |              | 15<br>29            | 15<br>32    | 1,165                                                                                      |
| Henry County<br>Hickman County     |              | 50                  | 62          | 1,722<br>1,118                                                                             |
| Houston County                     |              | 5                   | 8           | 1,118<br>560                                                                               |
| Humphreys County                   | 1            | 7                   | 16          | 778                                                                                        |
| Jackson County                     |              | 15                  | 19          | 622                                                                                        |
| Jefferson County                   |              | 25                  | 29<br>20    | 2,468                                                                                      |
| Johnson County<br>Knox County      | 5            | 16<br>350           | 461         | 1,972<br>19,404                                                                            |
| Lake County                        | 3            | 407                 | 724         | 19,404<br>3,314                                                                            |
| Lauderdale County                  | 1            | 45                  | 60          | 3,360                                                                                      |
| Lawrence County                    |              | 22                  | 36          | 1,698                                                                                      |
| Lewis County                       |              | 2<br>22             | 3<br>32     | 489                                                                                        |
| Lincoln County<br>Loudon County    |              | 133                 | 168         | 1,355<br>2,123                                                                             |
| Macon County                       | 3            | 90                  | 177         | 1,516                                                                                      |
| Madison County                     | 2            | 156                 | 174         | 5,488                                                                                      |
| Marion County                      | 1            | 33                  | 45          | 939                                                                                        |
| Marshall County                    | <u> </u>     | 26<br>72            | 36<br>115   | 1,151                                                                                      |
| Maury County McMinn County         | 14           | 110                 | 150         | 3,341<br>2,953                                                                             |
| McNairy County                     | <u> </u>     | 13                  | 19          | 1,023                                                                                      |
| Meigs County                       |              | 22                  | 27          | 580                                                                                        |
| Monroe County                      | 4            | 59                  | 75          | 1,253                                                                                      |
| Moore County                       | 3            | 132                 | 287<br>5    | 8,581<br>380                                                                               |
| Moore County Morgan County         |              | 17                  | 18          | 3,239                                                                                      |
| Obion County                       | _1           | 26                  | 52          | 1,411                                                                                      |
| Overton County                     |              | 22                  | 34          | 1,447                                                                                      |
| Perry County                       |              | 11                  | 24          | 438                                                                                        |
| Pickett County Polk County         |              | 3<br>16             | 4 21        | 372<br>567                                                                                 |
| Putnam County                      | 6            | 351                 | 529         | 5,357                                                                                      |
| Rhea County                        |              | 171                 | 218         | 1,707                                                                                      |
| Roane County                       |              | 13                  | 19          | 3,332                                                                                      |
| Robertson County                   | 6            | 281                 | 545         | 4,151                                                                                      |
| Rutherford County Scott County     | 29           | 611<br>12           | 1,443<br>13 | 12,768<br>693                                                                              |
| Seguatchie County                  |              | 17                  | 20          | 1,099                                                                                      |
| Sevier County                      | 2            | 78                  | 109         | 4,857                                                                                      |
| Shelby County                      | 129          | 3,854               | 5,812       | 63,892                                                                                     |
| Smith County                       | 1            | 27                  | 36          | 947                                                                                        |
| Stewart County<br>Sullivan County  | 2            | 5<br>58             | 15<br>62    | 463<br>4,942                                                                               |
| Sumner County                      | 46           | 404                 | 967         | 8,637                                                                                      |
| Tipton County (                    | 3            | 404                 | 475         | 4,233                                                                                      |
| Trousdale County                   | 4            | 1,356               | 1,394       | 1,858                                                                                      |
| Unicoi County                      |              | 7                   | 52          | 581                                                                                        |
| Union County                       |              | 4 3                 | 4           | 535<br>245                                                                                 |
| Van Buren County<br>Warren County  |              | 18                  | 28          | 345<br>1,909                                                                               |
| Washington County                  |              | 74                  | 86          | 4,257                                                                                      |
| Wayne County                       |              | 63                  | 64          | 2,269                                                                                      |
| Weakley County                     |              | 25                  | 26          | 1,497                                                                                      |
| White County                       |              | 27                  | 38          | 1,475                                                                                      |
| Williamson County<br>Wilson County | 11<br>9      | 376<br>274          | 606<br>469  | 10,469<br>7,028                                                                            |
| Out of state                       | 4            | 239                 | 469         | 7,028                                                                                      |

12

7,028 72,704

45,815

175

Out of state

Pending